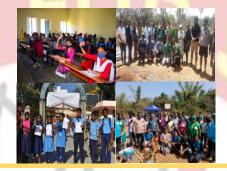

#### **NMMS Crash Course:**

across the city

Total 18 classes were conducted. 12 GMAT classes and 6 SAT classes

NMMS Exam Bengaluru: North 2639 students & South 3810 students attended the Exam

#### NMMS Review Meeting:

South – 130 + and North - 170+ teachers attended the review meeting

Education

Corporate Volunteering PWC – ESMP with 56 Mentors Dell Digital Future sessions for GHPS Goleharave

140 college students(total) engaged in volunteering activities in the month of February