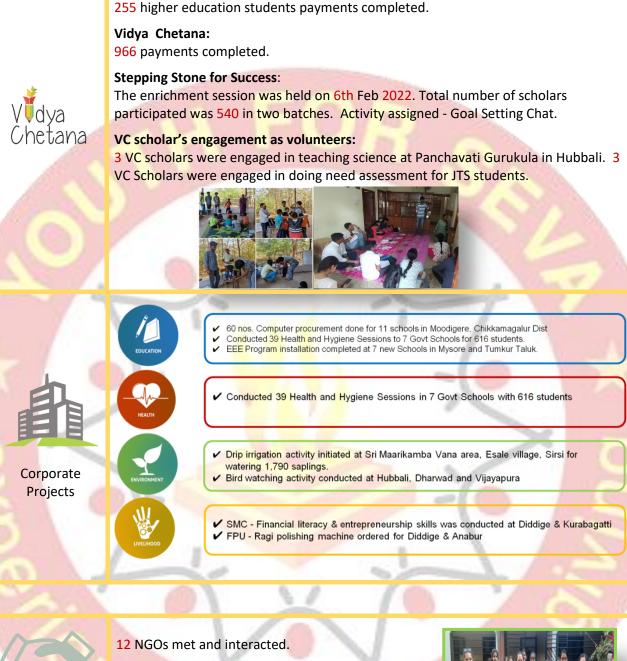

#### **NMMS Crash Course:**

across the city

Total 18 classes were conducted. 12 GMAT classes and 6 SAT classes

NMMS Exam Bengaluru: North 2639 students & South 3810 students attended the Exam

#### NMMS Review Meeting:

South – 130 + and North - 170+ teachers attended the review meeting

Education

Corporate Volunteering PWC – ESMP with 56 Mentors Dell Digital Future sessions for GHPS Goleharave

140 college students(total) engaged in volunteering activities in the month of February

23 students engaged in mega plantation drive

**College Relations** 

Health

9 students engaged in conducting inter school science quiz as part of Lab on wheels

Karnataka youth policy survey awareness, reached 1079 students in the month of February

AHAP session completed in 5 schools (Bengaluru-2, Hubballi-3)

Conducted a webinar on Cervical cancer awareness for BMS Engineering college students

Conducted Arivu programme on Dental hygiene by Dr. Veena Suresh Pai, PCOS by Dr. Asha Reddy